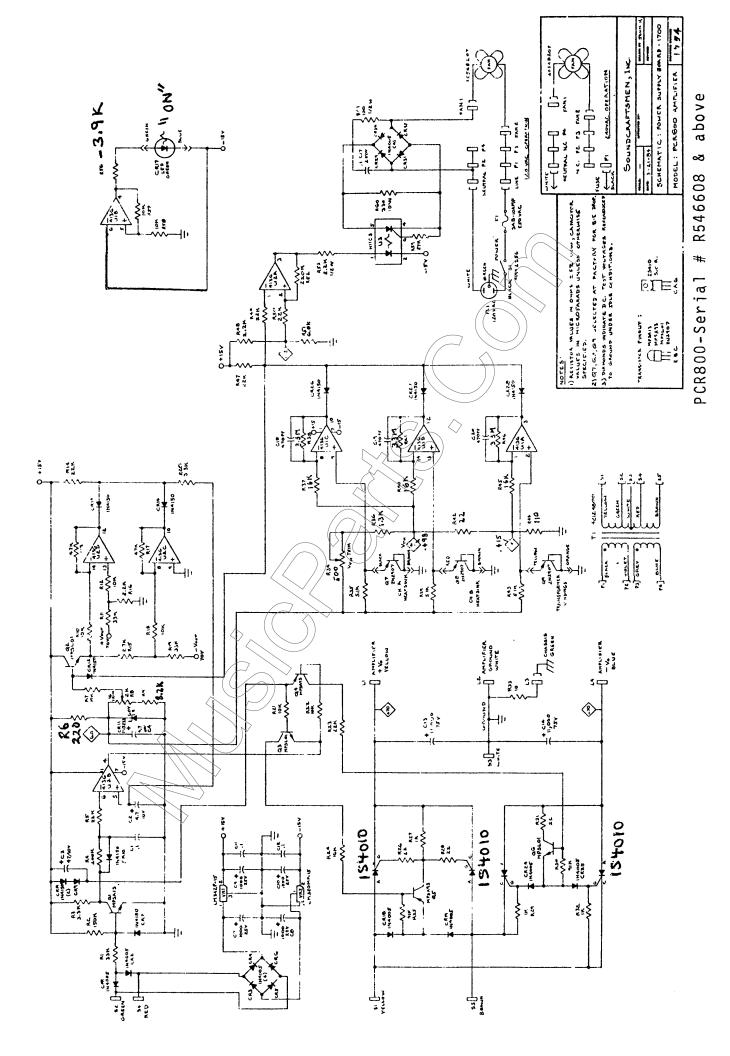

## **Technical Document Distribution**

| Brand:              | Soundcraftsman  |          |             |  |
|---------------------|-----------------|----------|-------------|--|
| Model               | PCR-800         |          |             |  |
| Product:            | Power Amplifier |          |             |  |
| Description:        | Schematic       |          |             |  |
| Musicparts Document | TechTips: No    | Pages: 4 | Dated: 1984 |  |