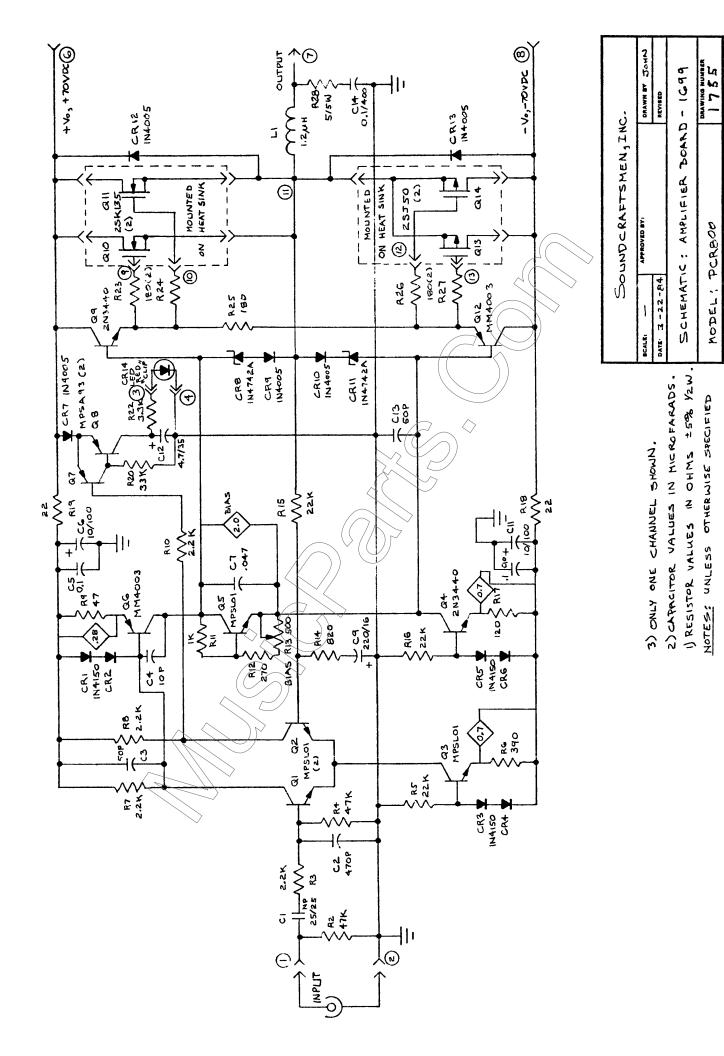

## **Technical Document Distribution**

| Brand:              | Soundcraftsman  |          |             |  |
|---------------------|-----------------|----------|-------------|--|
| Model               | PCR-800         |          |             |  |
| Product:            | Power Amplifier |          |             |  |
| Description:        | Schematic       |          |             |  |
| Musicparts Document | TechTips: No    | Pages: 4 | Dated: 1984 |  |