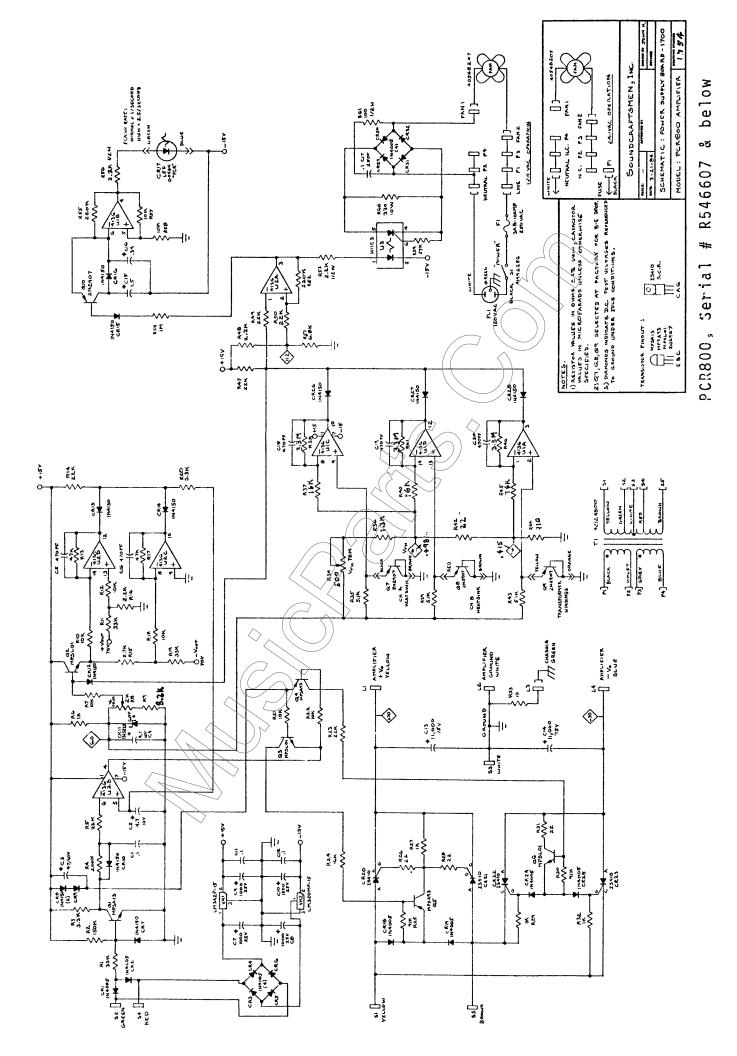

## **Technical Document Distribution**

| Brand:              | Soundcraftsman  |          |             |  |
|---------------------|-----------------|----------|-------------|--|
| Model               | PCR-800         |          |             |  |
| Product:            | Power Amplifier |          |             |  |
| Description:        | Schematic       |          |             |  |
| Musicparts Document | TechTips: No    | Pages: 4 | Dated: 1984 |  |