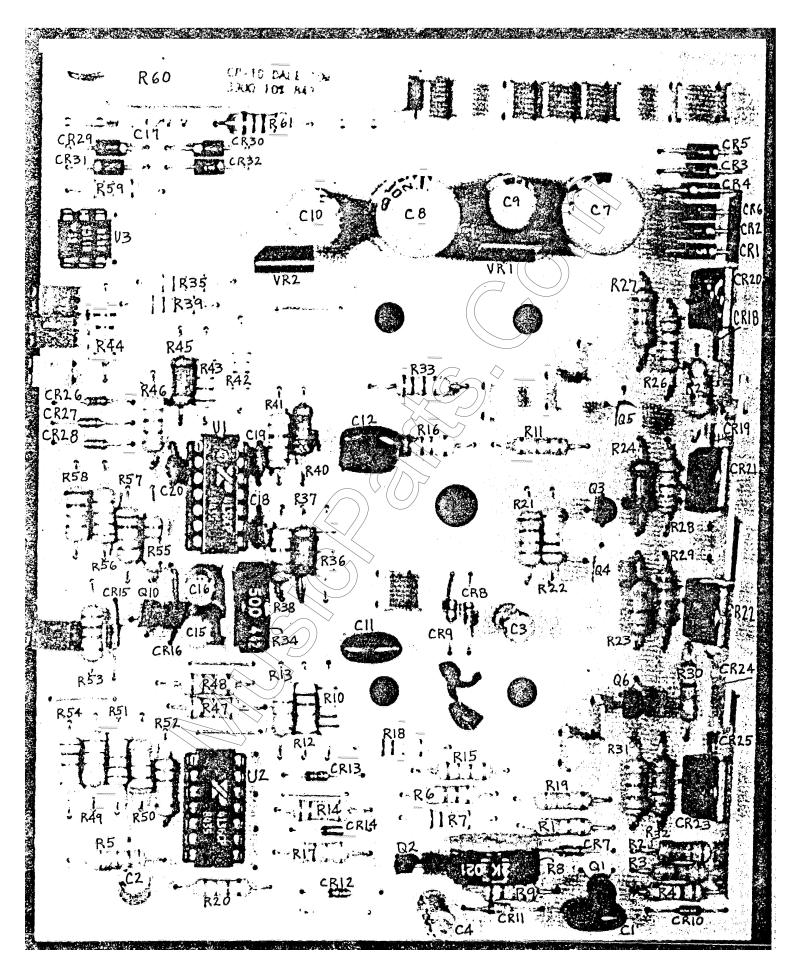

## **Technical Document Distribution**

| Brand:              | Soundcraftsman  |          |             |  |
|---------------------|-----------------|----------|-------------|--|
| Model               | PCR-800         |          |             |  |
| Product:            | Power Amplifier |          |             |  |
| Description:        | Schematic       |          |             |  |
| Musicparts Document | TechTips: No    | Pages: 4 | Dated: 1984 |  |